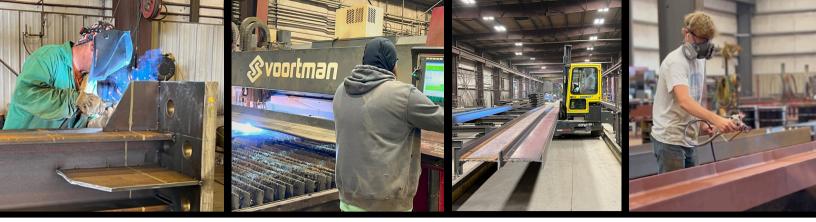

## **MACHINE OPERATOR**

Operate CNC machines to process parts in preparation for fabrication and welding. Machines include saws, drills, plasma and laser tables, press brakes, robotics, and more.

## PARTS HANDLER, MATERIAL HANDLER, EQUIPMENT OPERATOR

Handle material throughout the production process using various types of forklifts.