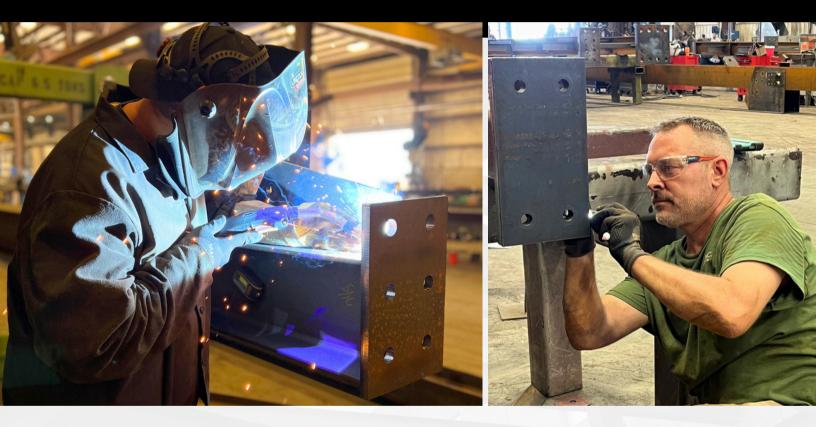

# FABRICATOR/WELDER

Lay out, align, and secure parts using straight edges, combination squares, tape measures, and other tools to complete assemblies. Weld assemblies to AWS specifications. Obtain your weld qualification or requalification to AWS on the job.