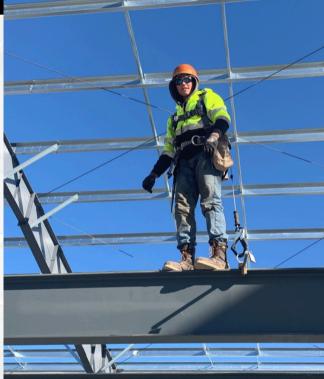

### **QUALIFICATIONS**

- Comfortable working at heights up to 50 feet or higher on occasion in all weather conditions
- Ability to lift up to 100 pounds required
- · General carpentry skills required
- Travel required primarily across the Midwest
- Ability to work well with others
- Motivation to learn and succeed
- Attention to detail
- No degree required