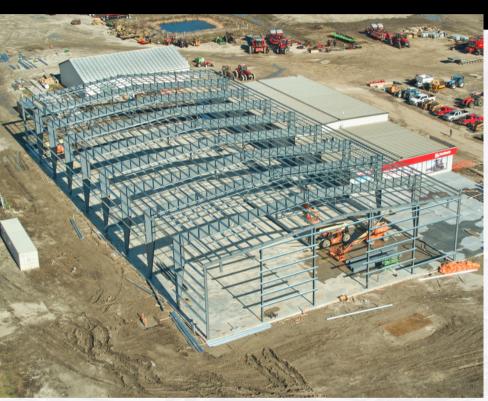

# PEB ERECTOR

Assist in field erection of pre-engineered buildings

#### **DUTIES INCLUDE**

- Erect PEB systems which include frames, girts/purlins, insulation, roof, wall panels, and more
- Hoist and guide components into place using various equipment
- Operate and work from mobile elevated work platforms
- Check and survey installed anchor bolts
- Cut materials with hand and power tools
- Assist other workers in various required tasks