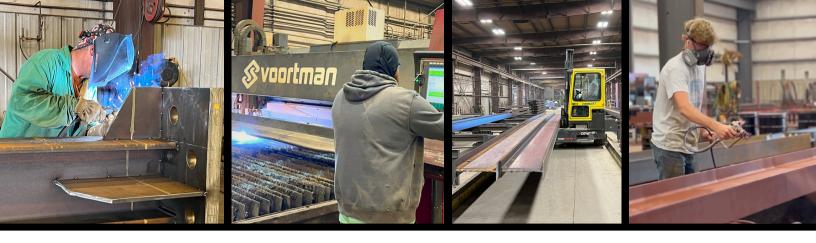

## **FABRICATOR/WELDER**

Lay out, align, and secure parts using straight edges, combination squares, tape measures, and other tools to complete assemblies. Weld assemblies to AWS specifications. Obtain your weld qualification or requalification to AWS on the job.

### **MACHINE OPERATOR**

Operate CNC machines to process parts in preparation for fabrication and welding. Machines include saws, drills, plasma and laser tables, press brakes, robotics, and more.

## **PARTS HANDLER, MATERIAL HANDLER, EQUIPMENT OPERATOR**

Handle material throughout the production process using various types of forklifts.