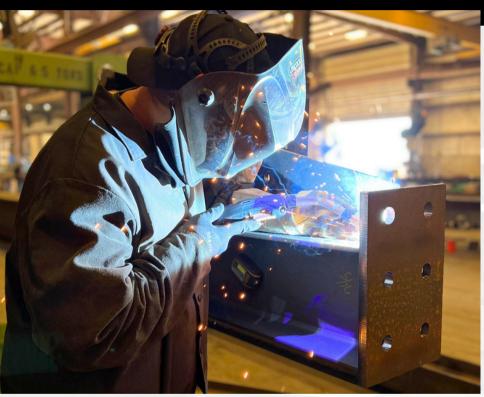

## **FABRICATOR/WELDER**

Lay out, align, and secure parts using straight edges, combination squares, tape measures, and other tools to complete assemblies. Weld assemblies to AWS specifications. Obtain your weld qualification or requalification to AWS on the job.